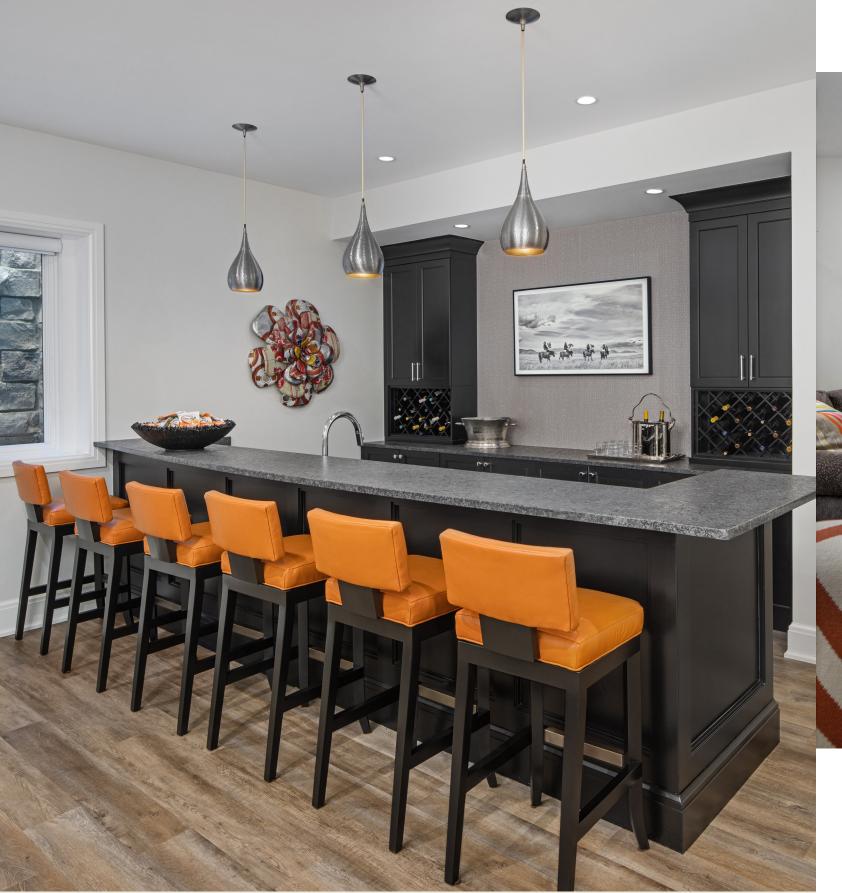

Chairs: **Baker Furniture**. Pillow fabric: **Kravet**.

The striped Missoni rug in the adjoining entertaining space set the tone for the entire lower level. At the bar, bright orange stools add a lively touch.

Bar stools: **CAI Designs**. Pendant lighting: **Lighting Resource Studio**. Ice Bucket: **Decoroom**.

 $\delta$ 

*Newsworthy* wallcovering, by Weitzner Limited, is hand-woven with 70% post-consumer recycled newspaper, creating a colorfully-textured wall treatment in the powder room.