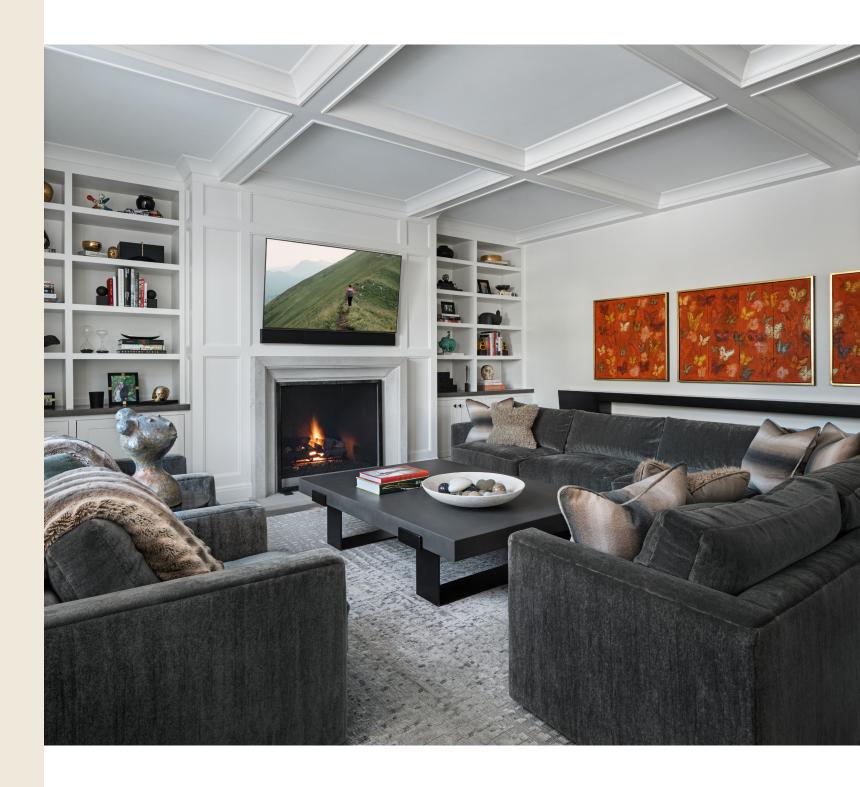

An original triptych by artist Hunt Slonem is a core piece in the homeowners' carefully-curated art collection. It holds a place of honor in the family room, and it inspired the color palette for the entire home.

Thayer Coggin sectional and chairs: **CAI Designs**. Pillow fabrics: **Kravet** and **Tennant & Associates**.

This is Lucy's favorite room. Find out why.

Lucy Earl and Whitney Elkins of Jones-Keena & Co. in Birmingham created a custom area rug with Kravet faux leather trim to anchor the kitchen's dining area. The builder tapped Stalburg Design of Beverly Hills to create the home's kitchen design.