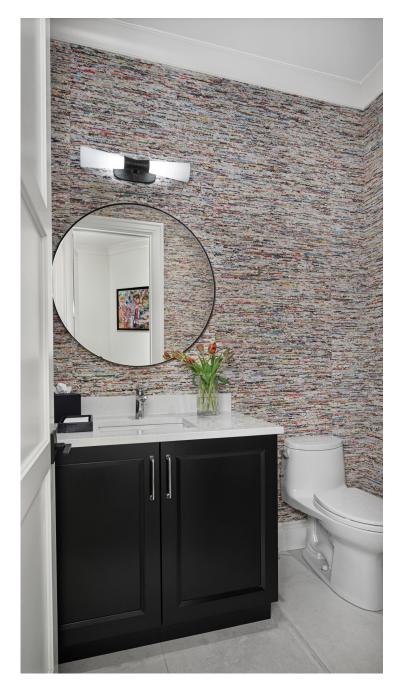

Bar stools: **CAI Designs**. Pendant lighting: **Lighting Resource Studio**. Ice Bucket: **Decoroom**.

 $\delta$ 

*Newsworthy* wallcovering, by Weitzner Limited, is hand-woven with 70% post-consumer recycled newspaper, creating a colorfully-textured wall treatment in the powder room.

Wallcovering: **Tennant & Associates**.

Mirror: **Decoroom**.

Family bath - Wallcovering: **Tennant & Associates**. Sconces: **City Lights Detroit**.

See the full interview with Whitney and Lucy here