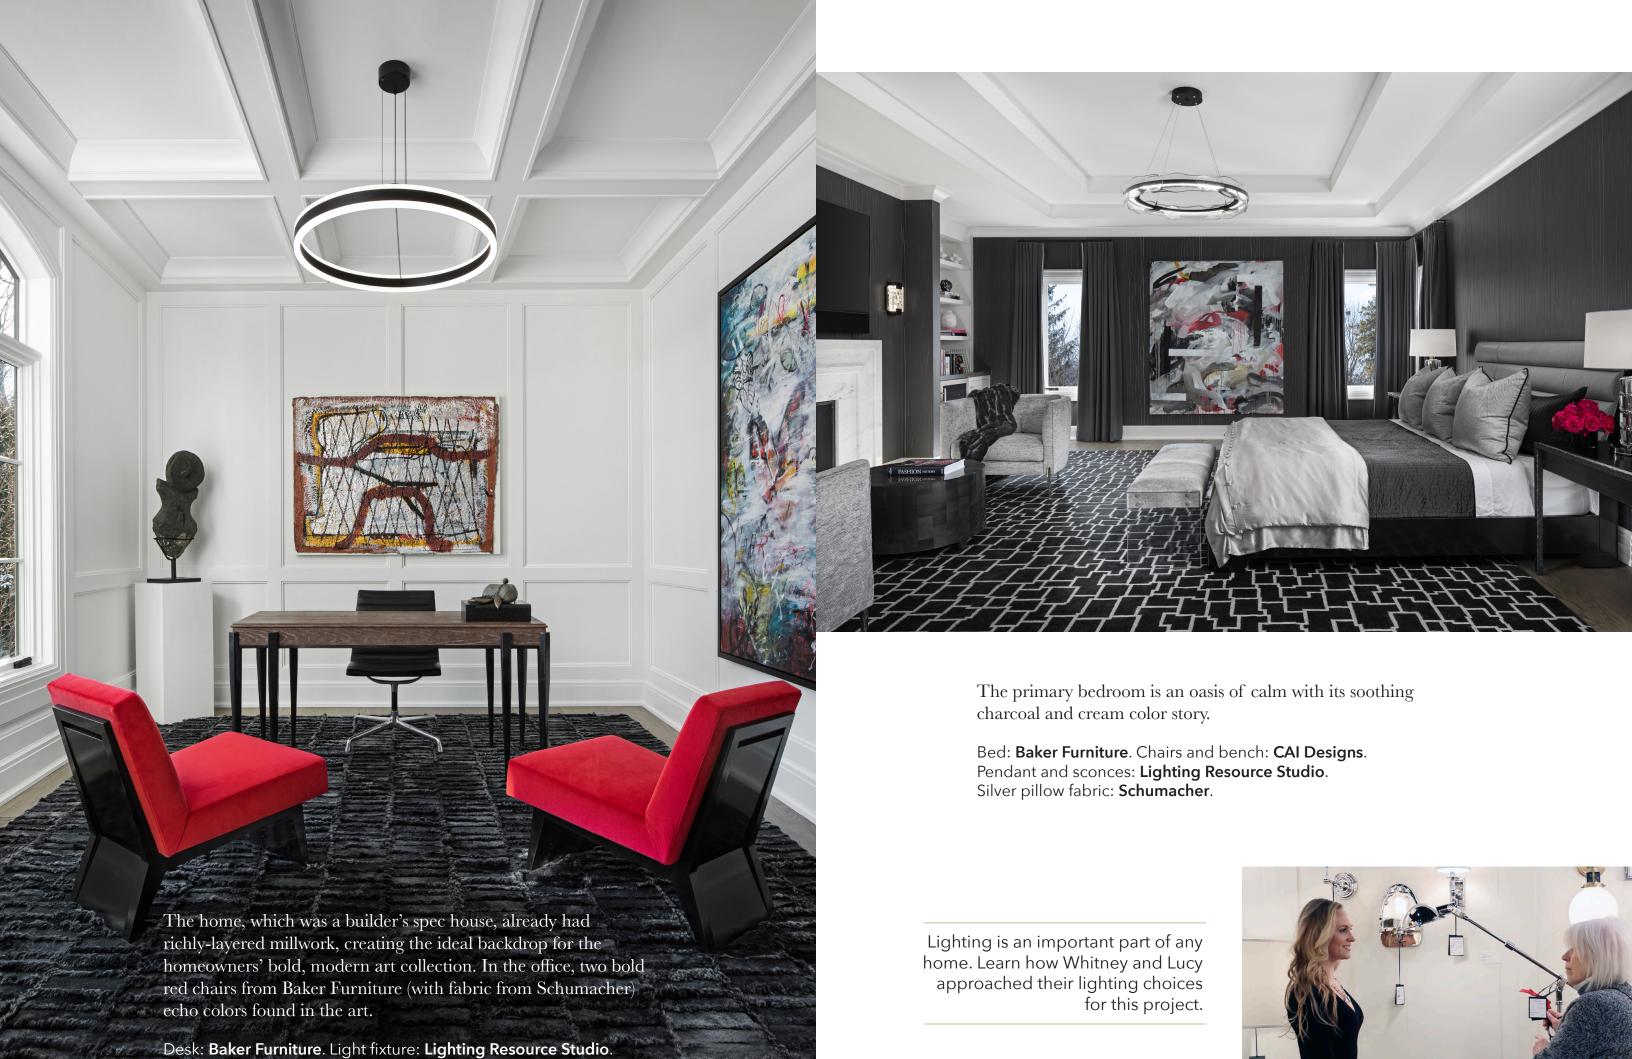

An original triptych by artist Hunt Slonem is a core piece in the homeowners' carefully-curated art collection. It holds a place of honor in the family room, and it inspired the color palette for the entire home.

Chandelier: **Lighting Resource Studio**. Pendants: **City Lights Detroit**.

"Art, antiques, and rugs are the soul of the house."

THE MATTER STATE OF THE PARTY O

Bright colors and bold patterns energize the lower level entertaining area.