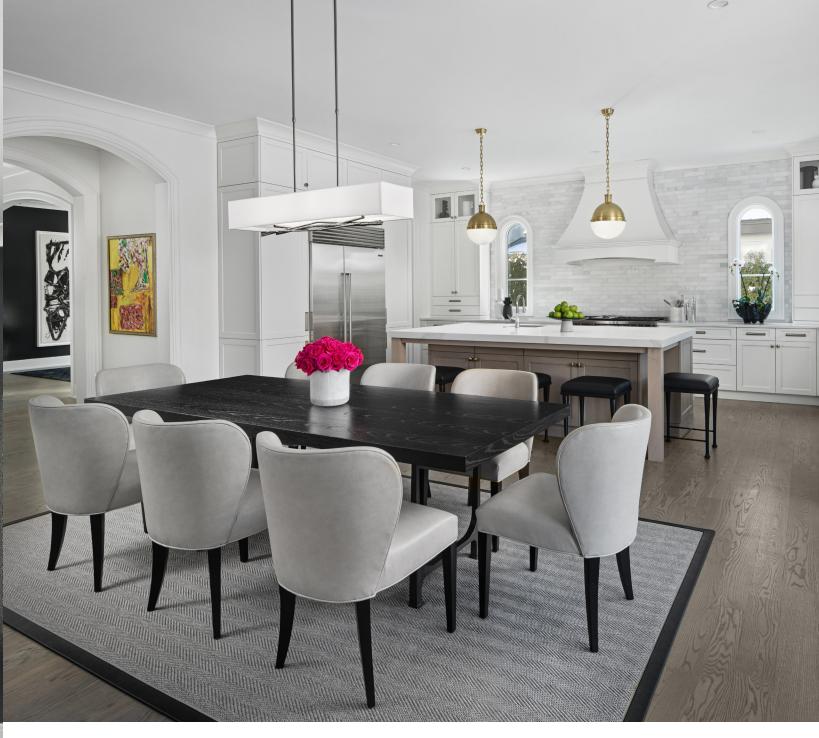

Thayer Coggin sectional and chairs: **CAI Designs**. Pillow fabrics: **Kravet** and **Tennant & Associates**.

This is Lucy's favorite room. Find out why.

Lucy Earl and Whitney Elkins of Jones-Keena & Co. in Birmingham created a custom area rug with Kravet faux leather trim to anchor the kitchen's dining area. The builder tapped Stalburg Design of Beverly Hills to create the home's kitchen design.